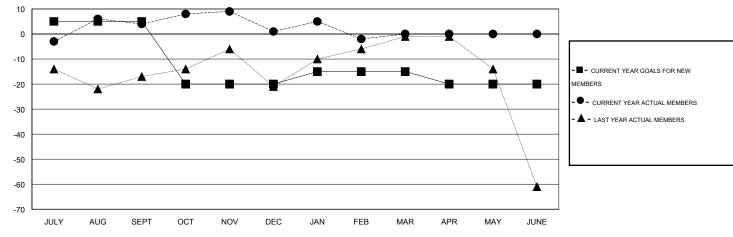

## GOALS AND ACTUAL MEMBERS CUMULATIVE

| DROPPED CLUBS: 0  DROPPED MEMBERS |    | 27 CLUBS OF 53 ADDED 1 OR MORE<br>NEW MEMBERS |                       | ON<br>986 (64.40%)<br>545 (35.60%) |
|-----------------------------------|----|-----------------------------------------------|-----------------------|------------------------------------|
| DECEASED                          | 15 | CLICK HERE FOR HEALTH                         |                       | 200                                |
| CLUB CANCELLED                    | 0  | ASSESSMENT DATA                               | FAMILY UNIT MEMBERS   | 39                                 |
| OTHER                             | 76 | - COURT ST. II.                               | HEAD OF HOUSEHOLD     | 188                                |
| TOTAL                             | 91 |                                               | NON-HEAD OF HOUSEHOLD | 202                                |